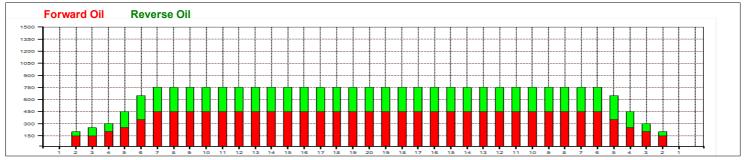

## Benedikt Most - Krátké mazaní

Oil Pattern Distance: 34 Feet Oil Per Board: Reverse Brush Drop: 39 Feet 50 uL **Forward Oil Total: Reverse Oil Total: Volume Oil Total:** 14.65 mL 9.8 mL 24.45 mL Forward Boards Crossed: 293 Boards Reverse Boards Crossed: 196 Boards **Total Boards Crossed:** 489 Boards