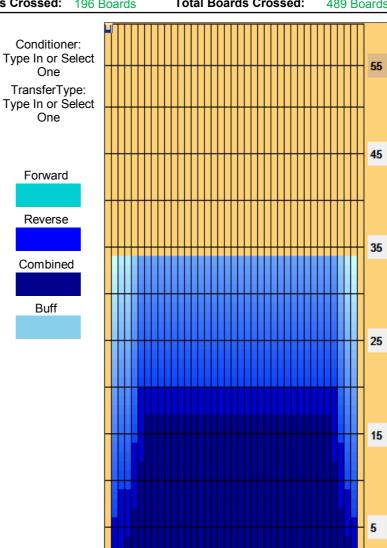

## Benedikt Most - Krátké mazaní

Oil Pattern Distance: 34 Feet Oil Per Board: Reverse Brush Drop: 39 Feet 50 uL **Forward Oil Total: Reverse Oil Total: Volume Oil Total:** 14.65 mL 9.8 mL 24.45 mL Forward Boards Crossed: 293 Boards Reverse Boards Crossed: 196 Boards **Total Boards Crossed:** 489 Boards