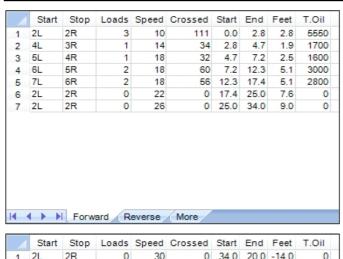

## Benedikt Most - Krátké mazaní

Oil Pattern Distance: 34 Feet Oil Per Board: Reverse Brush Drop: 39 Feet 50 uL **Forward Oil Total: Reverse Oil Total: Volume Oil Total:** 14.65 mL 9.8 mL 24.45 mL Forward Boards Crossed: 293 Boards Reverse Boards Crossed: 196 Boards **Total Boards Crossed:** 489 Boards