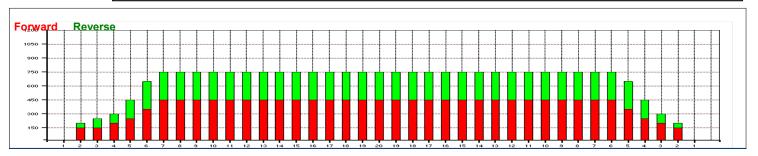

## Krátké mazání - ratio 1,56 - PBC

5

Oil Per Board: 50 uL Oil Pattern Distance: 34 Feet Volume Oil Total: 24.45 mL Total Boards Crossed: 489 Boards

Forward Oil Total: 14.65 mL Reverse Oil Total: 9.8 mL
Forward Boards Crossed: 293 Boards Reverse Boards Crossed: 196 Board