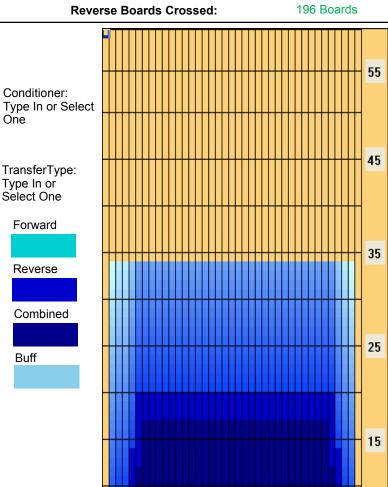

## Krátké mazání - ratio 1,56 - PBC

5

Oil Per Board: 50 uL Oil Pattern Distance: 34 Feet Volume Oil Total: 24.45 mL Total Boards Crossed: 489 Boards

Forward Oil Total: 14.65 mL Reverse Oil Total: 9.8 mL
Forward Boards Crossed: 293 Boards Reverse Boards Crossed: 196 Board