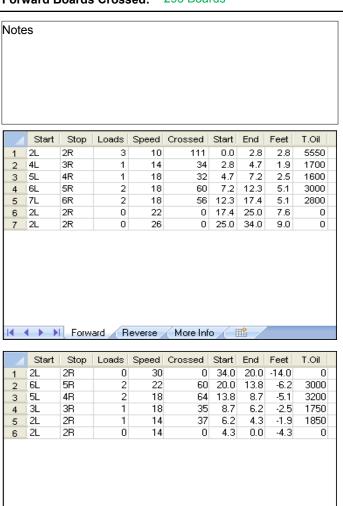

## Krátké mazání - ratio 1,56 - PBC

5

Oil Per Board: 50 uL Oil Pattern Distance: 34 Feet Volume Oil Total: 24.45 mL Total Boards Crossed: 489 Boards

Forward Oil Total: 14.65 mL Reverse Oil Total: 9.8 mL
Forward Boards Crossed: 293 Boards Reverse Boards Crossed: 196 Board