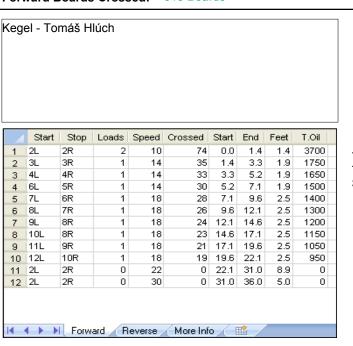

## Krátké mazání - ratio 2,05

Oil Per Board: 50 uL Oil Pattern Distance: 36 Feet Volume Oil Total: 23.7 mL Total Boards Crossed: 474 Boards

8.05 mL **Forward Oil Total:** 15.65 mL **Reverse Oil Total:** 161 Boards **Forward Boards Crossed:** 313 Boards **Reverse Boards Crossed:** 

| 4              | OL                         | JIX                          |                      | 14                            | 30                       | 5.2                                   | r . i                              | 1.5                           | 1300                      |
|----------------|----------------------------|------------------------------|----------------------|-------------------------------|--------------------------|---------------------------------------|------------------------------------|-------------------------------|---------------------------|
| 5              | 7L                         | 6R                           | 1                    | 18                            | 28                       | 7.1                                   | 9.6                                | 2.5                           | 1400                      |
| 6              | 8L                         | 7R                           | 1                    | 18                            | 26                       | 9.6                                   | 12.1                               | 2.5                           | 1300                      |
| 7              | 9L                         | 8R                           | 1                    | 18                            | 24                       | 12.1                                  | 14.6                               | 2.5                           | 1200                      |
| 8              | 10L                        | 8R                           | 1                    | 18                            | 23                       | 14.6                                  | 17.1                               | 2.5                           | 1150                      |
| 9              | 11L                        | 9R                           | 1                    | 18                            | 21                       | 17.1                                  | 19.6                               | 2.5                           | 1050                      |
| 10             | 12L                        | 10R                          | 1                    | 18                            | 19                       | 19.6                                  | 22.1                               | 2.5                           | 950                       |
| 11             | 2L                         | 2R                           | 0                    | 22                            | 0                        | 22.1                                  | 31.0                               | 8.9                           | 0                         |
| 12             | 2L                         | 2R                           | 0                    | 30                            | 0                        | 31.0                                  | 36.0                               | 5.0                           | 0                         |
|                |                            |                              |                      |                               |                          |                                       |                                    |                               |                           |
| I <del>I</del> | <b>(→→</b> )               | Forw                         | ard R                | everse                        | More Info                | o ( [                                 | ığ.                                |                               |                           |
| H-             | Start                      | Forw                         | ard R                | everse<br>Speed               |                          | o                                     | End                                | Feet                          | T.Oil                     |
| 1              |                            |                              |                      |                               |                          |                                       |                                    | Feet -14.0                    | T.Oil 0                   |
| 1              | Start                      | Stop                         | Loads                | Speed                         | Crossed                  | Start                                 | End                                |                               |                           |
| 1              | Start 2L                   | Stop 2R                      | Loads<br>0           | Speed<br>30                   | Crossed<br>0             | Start 36.0                            | End 22.0                           | -14.0                         | 0                         |
| 1 2            | Start 2L                   | Stop<br>2R<br>6R             | Loads<br>0           | Speed<br>30<br>22             | Crossed<br>0<br>29       | Start<br>36.0<br>22.0                 | End<br>22.0<br>18.9                | -14.0<br>-3.1                 | 0<br>1450                 |
| 1 2 3          | Start<br>2L<br>6L<br>5L    | Stop<br>2R<br>6R<br>5R       | Loads<br>0<br>1<br>2 | Speed 30 22 22                | Crossed<br>0<br>29<br>62 | Start<br>36.0<br>22.0<br>18.9         | End<br>22.0<br>18.9<br>12.7        | -14.0<br>-3.1<br>-6.2         | 0<br>1450<br>3100         |
| 1 2 3 4        | Start 2L<br>6L<br>5L<br>4L | Stop<br>2R<br>6R<br>5R<br>4R | Loads<br>0<br>1<br>2 | Speed<br>30<br>22<br>22<br>22 | Crossed 0 29 62 33       | Start<br>36.0<br>22.0<br>18.9<br>12.7 | End<br>22.0<br>18.9<br>12.7<br>9.6 | -14.0<br>-3.1<br>-6.2<br>-3.1 | 0<br>1450<br>3100<br>1650 |