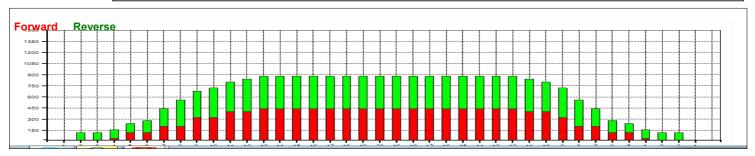

## Krátké mazání ratio 5,5:1 BENEDIKT

Oil Per Board: 40 uL Oil Pattern Distance:36 Feet Volume Oil Total: 23.32 mL Total Boards Crossed: 583 Boards

Forward Oil Total: 10.96 mL Reverse Oil Total: 12.36 mL Forward Boards Crossed: 274 Boards Reverse Boards Crossed: 309 Boards

**E** 

Conditioner: Prodigy

TransferType: Transfer Brush

Forward

Reverse Combined

Buff

Arrow Zone Ratios

Forward Reverse More Info