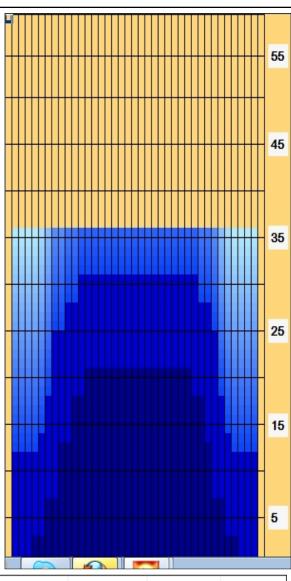

## Krátké mazání ratio 5,5:1 BENEDIKT

Oil Per Board: 40 uL Oil Pattern Distance:36 Feet Volume Oil Total: 23.32 mL Total Boards Crossed: 583 Boards

Forward Oil Total: 10.96 mL Reverse Oil Total: 12.36 mL Forward Boards Crossed: 274 Boards Reverse Boards Crossed: 309 Boards