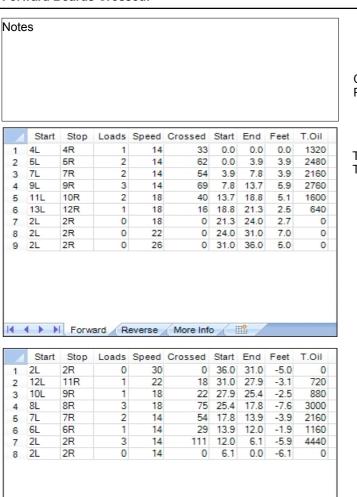

## Krátké mazání ratio 5,5:1 BENEDIKT

Oil Per Board: 40 uL Oil Pattern Distance:36 Feet Volume Oil Total: 23.32 mL Total Boards Crossed: 583 Boards

Forward Oil Total: 10.96 mL Reverse Oil Total: 12.36 mL Forward Boards Crossed: 274 Boards Reverse Boards Crossed: 309 Boards