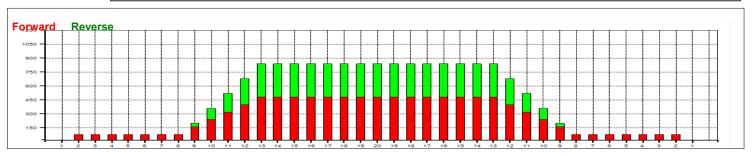

## **House Benedikt MOST**

5

Oil Per Board: 40 uL Oil Pattern Distance: 38 Feet Volume Oil Total: 17.24 mL Total Boards Crossed: 431 Boards

Forward

Reverse

Combined

Buff

6.68 mL **Forward Oil Total:** 10.56 mL **Reverse Oil Total:** Forward Boards Crossed: 264 Boards