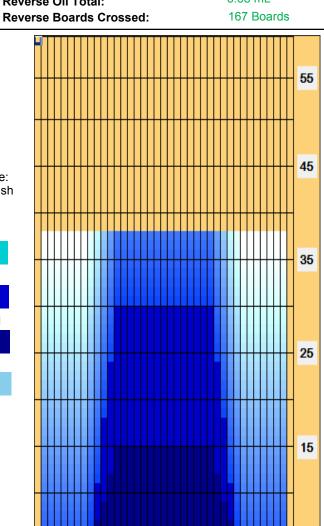

## **House Benedikt MOST**

5

Oil Per Board: 40 uL Oil Pattern Distance: 38 Feet Volume Oil Total: 17.24 mL Total Boards Crossed: 431 Boards

Forward

Reverse

Combined

Buff

6.68 mL **Forward Oil Total:** 10.56 mL **Reverse Oil Total:** Forward Boards Crossed: 264 Boards