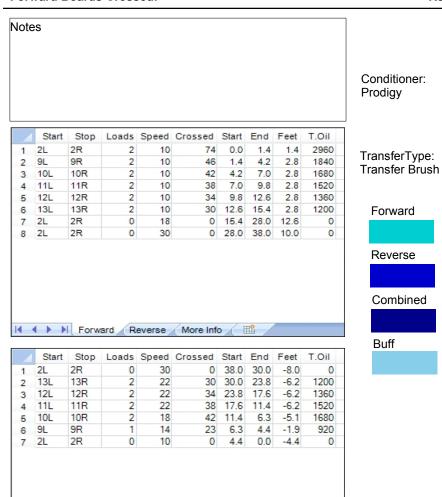

## **House Benedikt MOST**

5

Oil Per Board: 40 uL Oil Pattern Distance: 38 Feet Volume Oil Total: 17.24 mL Total Boards Crossed: 431 Boards

Forward

Reverse

Combined

Buff

6.68 mL **Forward Oil Total:** 10.56 mL **Reverse Oil Total:** Forward Boards Crossed: 264 Boards