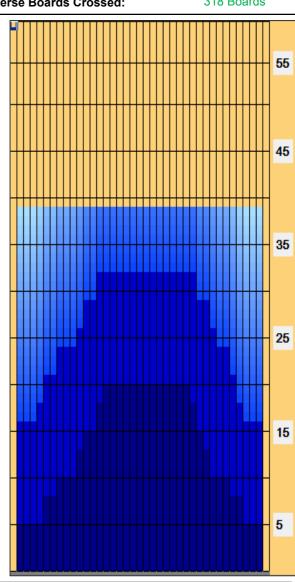

## Střední mazání - České rekordy BENEDIKT

Oil Per Board: 40 uL Oil Pattern Distance:39 Feet Volume Oil Total: 23.52 mL Total Boards Crossed: 588 Boards

Forward Oil Total: 10.8 mL Reverse Oil Total: 12.72 mL
Forward Boards Crossed: 270 Boards Reverse Boards Crossed: 318 Boards