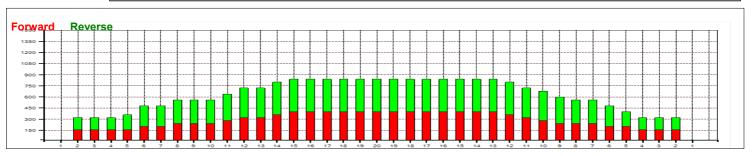

## Střední mazání - České rekordy BENEDIKT

Oil Per Board: 40 uL Oil Pattern Distance:39 Feet Volume Oil Total: 23.52 mL Total Boards Crossed: 588 Boards

Forward Oil Total: 10.8 mL Reverse Oil Total: 12.72 mL
Forward Boards Crossed: 270 Boards Reverse Boards Crossed: 318 Boards