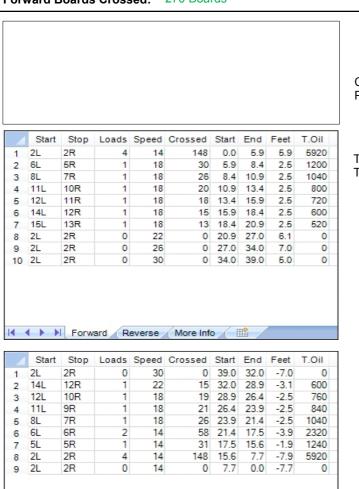

## Střední mazání - České rekordy BENEDIKT

Oil Per Board: 40 uL Oil Pattern Distance:39 Feet Volume Oil Total: 23.52 mL Total Boards Crossed: 588 Boards

Forward Oil Total: 10.8 mL Reverse Oil Total: 12.72 mL
Forward Boards Crossed: 270 Boards Reverse Boards Crossed: 318 Boards