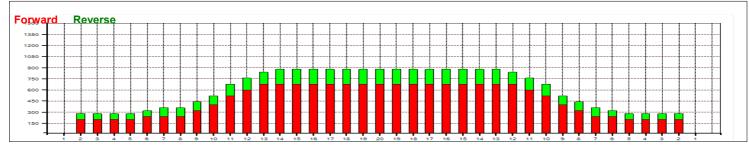

## Kemp širší juniorské reprezentace

| Item               | 2-5L:16L-20                                   | 6-10L:16:-2                                                                         | 0 11-15L:16L-20                                                                                                  | 16L-20:20-16R                                                                                                                                                        | 16L-20:20-16R                                                                                                                                                                                                          | 20-16R:15-11R                                                                                                                                                                                                                                                  |                                                                                                                                                                                                                                                                                          | 20-16R:10-6R                                                                                                                                                                                                                                                                                                                                                                                                                                                                                                                                                                                                                                                                                                                                                                                                                                                                                                                                                                                                                                                                                                                                                                                                                                                                                                                                                                                                                                                                                                                                                                                                                                                  |                                                                                                                                                                                                                                                                                                                                                  | 20-16R:5-2R                                                                                                                                                                                                                                                                                                                            |
|--------------------|-----------------------------------------------|-------------------------------------------------------------------------------------|------------------------------------------------------------------------------------------------------------------|----------------------------------------------------------------------------------------------------------------------------------------------------------------------|------------------------------------------------------------------------------------------------------------------------------------------------------------------------------------------------------------------------|----------------------------------------------------------------------------------------------------------------------------------------------------------------------------------------------------------------------------------------------------------------|------------------------------------------------------------------------------------------------------------------------------------------------------------------------------------------------------------------------------------------------------------------------------------------|---------------------------------------------------------------------------------------------------------------------------------------------------------------------------------------------------------------------------------------------------------------------------------------------------------------------------------------------------------------------------------------------------------------------------------------------------------------------------------------------------------------------------------------------------------------------------------------------------------------------------------------------------------------------------------------------------------------------------------------------------------------------------------------------------------------------------------------------------------------------------------------------------------------------------------------------------------------------------------------------------------------------------------------------------------------------------------------------------------------------------------------------------------------------------------------------------------------------------------------------------------------------------------------------------------------------------------------------------------------------------------------------------------------------------------------------------------------------------------------------------------------------------------------------------------------------------------------------------------------------------------------------------------------|--------------------------------------------------------------------------------------------------------------------------------------------------------------------------------------------------------------------------------------------------------------------------------------------------------------------------------------------------|----------------------------------------------------------------------------------------------------------------------------------------------------------------------------------------------------------------------------------------------------------------------------------------------------------------------------------------|
| ul Arrow           | 280                                           | 400                                                                                 | 808                                                                                                              | 880                                                                                                                                                                  | 880                                                                                                                                                                                                                    | 848                                                                                                                                                                                                                                                            | 8                                                                                                                                                                                                                                                                                        | 464                                                                                                                                                                                                                                                                                                                                                                                                                                                                                                                                                                                                                                                                                                                                                                                                                                                                                                                                                                                                                                                                                                                                                                                                                                                                                                                                                                                                                                                                                                                                                                                                                                                           | •                                                                                                                                                                                                                                                                                                                                                | 280                                                                                                                                                                                                                                                                                                                                    |
| Zone Ratio         | 3.14                                          | 2.2                                                                                 | 1.09                                                                                                             | 1                                                                                                                                                                    | 1                                                                                                                                                                                                                      | 1.0                                                                                                                                                                                                                                                            | 4                                                                                                                                                                                                                                                                                        | 1.9                                                                                                                                                                                                                                                                                                                                                                                                                                                                                                                                                                                                                                                                                                                                                                                                                                                                                                                                                                                                                                                                                                                                                                                                                                                                                                                                                                                                                                                                                                                                                                                                                                                           |                                                                                                                                                                                                                                                                                                                                                  | 3.14                                                                                                                                                                                                                                                                                                                                   |
| Track Zone         | 3L-7L:18L-18R                                 |                                                                                     | 8L-12L:18L-18R                                                                                                   | 13L-17L:18L-18F                                                                                                                                                      | 18L-18R:17                                                                                                                                                                                                             | R-13R                                                                                                                                                                                                                                                          | 18L-18R:12R-8R                                                                                                                                                                                                                                                                           |                                                                                                                                                                                                                                                                                                                                                                                                                                                                                                                                                                                                                                                                                                                                                                                                                                                                                                                                                                                                                                                                                                                                                                                                                                                                                                                                                                                                                                                                                                                                                                                                                                                               | 18L-18R:7R-3R                                                                                                                                                                                                                                                                                                                                    |                                                                                                                                                                                                                                                                                                                                        |
| Ratios Description | Outside Tr                                    | rack:Middle                                                                         | Middle Track:Middle                                                                                              | Inside Track:Midd                                                                                                                                                    | le Middle: Inside                                                                                                                                                                                                      | Track N                                                                                                                                                                                                                                                        | Middle:Middle Track                                                                                                                                                                                                                                                                      |                                                                                                                                                                                                                                                                                                                                                                                                                                                                                                                                                                                                                                                                                                                                                                                                                                                                                                                                                                                                                                                                                                                                                                                                                                                                                                                                                                                                                                                                                                                                                                                                                                                               | Middle:Outside Track                                                                                                                                                                                                                                                                                                                             |                                                                                                                                                                                                                                                                                                                                        |
| rack Zone Ratio 2  |                                               | 89                                                                                  | 1.59                                                                                                             | 1.01                                                                                                                                                                 | 1                                                                                                                                                                                                                      |                                                                                                                                                                                                                                                                | 1.36                                                                                                                                                                                                                                                                                     |                                                                                                                                                                                                                                                                                                                                                                                                                                                                                                                                                                                                                                                                                                                                                                                                                                                                                                                                                                                                                                                                                                                                                                                                                                                                                                                                                                                                                                                                                                                                                                                                                                                               | 2.89                                                                                                                                                                                                                                                                                                                                             |                                                                                                                                                                                                                                                                                                                                        |
|                    | ul Arrow<br>Zone Ratio<br>Item<br>Description | ul Arrow   280     Zone Ratio   3.14     Item   3L-7L:     Description   Outside Tr | ul Arrow   280   400     Zone Ratio   3.14   2.2     Item   3L-7L:18L-18R     Description   Outside Track:Middle | ul Arrow   280   400   808     Zone Ratio   3.14   2.2   1.09     Item   3L-7L:18L-18R   8L-12L:18L-18R     Description   Outside Track:Middle   Middle Track:Middle | ul Arrow   280   400   808   880     Zone Ratio   3.14   2.2   1.09   1     Item   3L-7L:18L-18R   8L-12L:18L-18R   13L-17L:18L-18R     Description   Outside Track:Middle   Middle Track:Middle   Inside Track:Middle | ul Arrow   280   400   808   880   880     Zone Ratio   3.14   2.2   1.09   1   1     Item   3L-7L:18L-18R   8L-12L:18L-18R   13L-17L:18L-18R   18L-18R:17     Description   Outside Track:Middle   Middle Track:Middle   Inside Track:Middle   MIddle: Inside | ul Arrow   280   400   808   880   880   84     Zone Ratio   3.14   2.2   1.09   1   1   1.0     Item   3L-7L:18L-18R   8L-12L:18L-18R   13L-17L:18L-18R   18L-18R:17R-13R     Description   Outside Track:Middle   Middle Track:Middle   Inside Track:Middle   MIddle: Inside Track   N | ul Arrow   280   400   808   880   880   848     Zone Ratio   3.14   2.2   1.09   1   1   1.04     Item   3L-7L:18L-18R   8L-12L:18L-18R   13L-17L:18L-18R   18L-18R:17R-13R   18L-18R     Description   Outside Track:Middle   Middle Track:Middle   Inside Track:Middle   Middle: Inside Track   Middle:Middle: Middle: Mid | ul Arrow   280   400   808   880   880   880   848   464     Zone Ratio   3.14   2.2   1.09   1   1   1.04   1.9     Item   3L-7L:18L-18R   8L-12L:18L-18R   13L-17L:18L-18R   18L-18R:17R-13R   18L-18R:12R-8R     Description   Outside Track:Middle   Middle Track:Middle   Inside Track:Middle   MIddle: Inside Track   Middle: Inside Track | ul Arrow 280 400 808 880 880 880 848 464   Zone Ratio 3.14 2.2 1.09 1 1 1.04 1.9   Item 3L-7L:18L-18R 8L-12L:18L-18R 13L-17L:18L-18R 18L-18R:17R-13R 18L-18R:12R-8R 18L   Description Outside Track:Middle Middle Track:Middle Inside Track:Middle MIddle: Inside Track Middle: Inside Track Middle: Inside Track Middle: Inside Track |