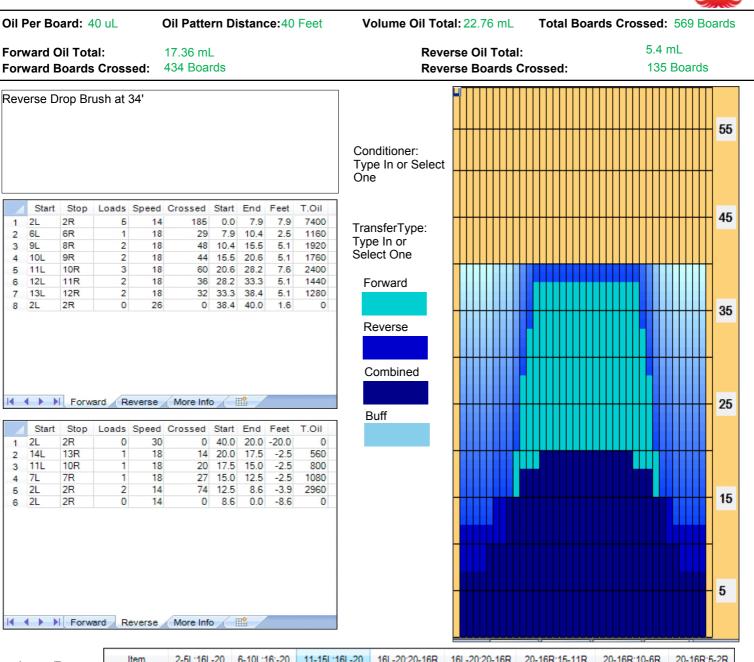

## Kemp širší juniorské reprezentace

| Item               | 2-5L:16L-20                                   | 6-10L:16:-2                                                                         | 0 11-15L:16L-20                                                                                                  | 16L-20:20-16R                                                                                                                                                        | 16L-20:20-16R                                                                                                                                                                                                          | 20-16R:15-11R                                                                                                                                                                                                                                                  |                                                                                                                                                                                                                                                                                          | 20-16R:10-6R                                                                                                                                                                                                                                                                                                                                                                                                                                                                                                                                                                                                                                                                                                                                                                                                                                                                                                                                                                                                                                                                                                                                                                                                                                                                                                                                                                                                                                                                                                                                                                                                                                                  |                                                                                                                                                                                                                                                                                                                                                  | 20-16R:5-2R                                                                                                                                                                                                                                                                                                                            |
|--------------------|-----------------------------------------------|-------------------------------------------------------------------------------------|------------------------------------------------------------------------------------------------------------------|----------------------------------------------------------------------------------------------------------------------------------------------------------------------|------------------------------------------------------------------------------------------------------------------------------------------------------------------------------------------------------------------------|----------------------------------------------------------------------------------------------------------------------------------------------------------------------------------------------------------------------------------------------------------------|------------------------------------------------------------------------------------------------------------------------------------------------------------------------------------------------------------------------------------------------------------------------------------------|---------------------------------------------------------------------------------------------------------------------------------------------------------------------------------------------------------------------------------------------------------------------------------------------------------------------------------------------------------------------------------------------------------------------------------------------------------------------------------------------------------------------------------------------------------------------------------------------------------------------------------------------------------------------------------------------------------------------------------------------------------------------------------------------------------------------------------------------------------------------------------------------------------------------------------------------------------------------------------------------------------------------------------------------------------------------------------------------------------------------------------------------------------------------------------------------------------------------------------------------------------------------------------------------------------------------------------------------------------------------------------------------------------------------------------------------------------------------------------------------------------------------------------------------------------------------------------------------------------------------------------------------------------------|--------------------------------------------------------------------------------------------------------------------------------------------------------------------------------------------------------------------------------------------------------------------------------------------------------------------------------------------------|----------------------------------------------------------------------------------------------------------------------------------------------------------------------------------------------------------------------------------------------------------------------------------------------------------------------------------------|
| ul Arrow           | 280                                           | 400                                                                                 | 808                                                                                                              | 880                                                                                                                                                                  | 880                                                                                                                                                                                                                    | 848                                                                                                                                                                                                                                                            | 8                                                                                                                                                                                                                                                                                        | 464                                                                                                                                                                                                                                                                                                                                                                                                                                                                                                                                                                                                                                                                                                                                                                                                                                                                                                                                                                                                                                                                                                                                                                                                                                                                                                                                                                                                                                                                                                                                                                                                                                                           | •                                                                                                                                                                                                                                                                                                                                                | 280                                                                                                                                                                                                                                                                                                                                    |
| Zone Ratio         | 3.14                                          | 2.2                                                                                 | 1.09                                                                                                             | 1                                                                                                                                                                    | 1                                                                                                                                                                                                                      | 1.0                                                                                                                                                                                                                                                            | 4                                                                                                                                                                                                                                                                                        | 1.9                                                                                                                                                                                                                                                                                                                                                                                                                                                                                                                                                                                                                                                                                                                                                                                                                                                                                                                                                                                                                                                                                                                                                                                                                                                                                                                                                                                                                                                                                                                                                                                                                                                           |                                                                                                                                                                                                                                                                                                                                                  | 3.14                                                                                                                                                                                                                                                                                                                                   |
| Track Zone         | 3L-7L:18L-18R                                 |                                                                                     | 8L-12L:18L-18R                                                                                                   | 13L-17L:18L-18F                                                                                                                                                      | 18L-18R:17                                                                                                                                                                                                             | R-13R                                                                                                                                                                                                                                                          | 18L-18R:12R-8R                                                                                                                                                                                                                                                                           |                                                                                                                                                                                                                                                                                                                                                                                                                                                                                                                                                                                                                                                                                                                                                                                                                                                                                                                                                                                                                                                                                                                                                                                                                                                                                                                                                                                                                                                                                                                                                                                                                                                               | 18L-18R:7R-3R                                                                                                                                                                                                                                                                                                                                    |                                                                                                                                                                                                                                                                                                                                        |
| Ratios Description | Outside Tr                                    | rack:Middle                                                                         | Middle Track:Middle                                                                                              | Inside Track:Midd                                                                                                                                                    | le Middle: Inside                                                                                                                                                                                                      | Track N                                                                                                                                                                                                                                                        | Middle:Middle Track                                                                                                                                                                                                                                                                      |                                                                                                                                                                                                                                                                                                                                                                                                                                                                                                                                                                                                                                                                                                                                                                                                                                                                                                                                                                                                                                                                                                                                                                                                                                                                                                                                                                                                                                                                                                                                                                                                                                                               | Middle:Outside Track                                                                                                                                                                                                                                                                                                                             |                                                                                                                                                                                                                                                                                                                                        |
| rack Zone Ratio 2  |                                               | 89                                                                                  | 1.59                                                                                                             | 1.01                                                                                                                                                                 | 1                                                                                                                                                                                                                      |                                                                                                                                                                                                                                                                | 1.36                                                                                                                                                                                                                                                                                     |                                                                                                                                                                                                                                                                                                                                                                                                                                                                                                                                                                                                                                                                                                                                                                                                                                                                                                                                                                                                                                                                                                                                                                                                                                                                                                                                                                                                                                                                                                                                                                                                                                                               | 2.89                                                                                                                                                                                                                                                                                                                                             |                                                                                                                                                                                                                                                                                                                                        |
|                    | ul Arrow<br>Zone Ratio<br>Item<br>Description | ul Arrow   280     Zone Ratio   3.14     Item   3L-7L:     Description   Outside Tr | ul Arrow   280   400     Zone Ratio   3.14   2.2     Item   3L-7L:18L-18R     Description   Outside Track:Middle | ul Arrow   280   400   808     Zone Ratio   3.14   2.2   1.09     Item   3L-7L:18L-18R   8L-12L:18L-18R     Description   Outside Track:Middle   Middle Track:Middle | ul Arrow   280   400   808   880     Zone Ratio   3.14   2.2   1.09   1     Item   3L-7L:18L-18R   8L-12L:18L-18R   13L-17L:18L-18R     Description   Outside Track:Middle   Middle Track:Middle   Inside Track:Middle | ul Arrow   280   400   808   880   880     Zone Ratio   3.14   2.2   1.09   1   1     Item   3L-7L:18L-18R   8L-12L:18L-18R   13L-17L:18L-18R   18L-18R:17     Description   Outside Track:Middle   Middle Track:Middle   Inside Track:Middle   MIddle: Inside | ul Arrow   280   400   808   880   880   84     Zone Ratio   3.14   2.2   1.09   1   1   1.0     Item   3L-7L:18L-18R   8L-12L:18L-18R   13L-17L:18L-18R   18L-18R:17R-13R     Description   Outside Track:Middle   Middle Track:Middle   Inside Track:Middle   MIddle: Inside Track   N | ul Arrow   280   400   808   880   880   848     Zone Ratio   3.14   2.2   1.09   1   1   1.04     Item   3L-7L:18L-18R   8L-12L:18L-18R   13L-17L:18L-18R   18L-18R:17R-13R   18L-18R     Description   Outside Track:Middle   Middle Track:Middle   Inside Track:Middle   Middle: Inside Track   Middle:Middle: Middle: Mid | ul Arrow   280   400   808   880   880   880   848   464     Zone Ratio   3.14   2.2   1.09   1   1   1.04   1.9     Item   3L-7L:18L-18R   8L-12L:18L-18R   13L-17L:18L-18R   18L-18R:17R-13R   18L-18R:12R-8R     Description   Outside Track:Middle   Middle Track:Middle   Inside Track:Middle   MIddle: Inside Track   Middle: Inside Track | ul Arrow 280 400 808 880 880 880 848 464   Zone Ratio 3.14 2.2 1.09 1 1 1.04 1.9   Item 3L-7L:18L-18R 8L-12L:18L-18R 13L-17L:18L-18R 18L-18R:17R-13R 18L-18R:12R-8R 18L   Description Outside Track:Middle Middle Track:Middle Inside Track:Middle MIddle: Inside Track Middle: Inside Track Middle: Inside Track Middle: Inside Track |