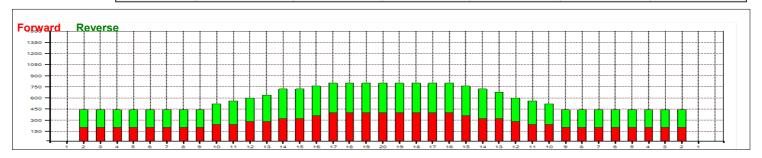

## Dlouhé mazání - České rekordy BENEDIKT

5

Oil Per Board: 40 uL Oil Pattern Distance: 44 Feet Volume Oil Total: 21.8 mL Total Boards Crossed: 545 Boards

Forward

Reverse

Combined

Buff

11.6 mL **Forward Oil Total:** 10.2 mL **Reverse Oil Total: Forward Boards Crossed:** 255 Boards **Reverse Boards Crossed:** 