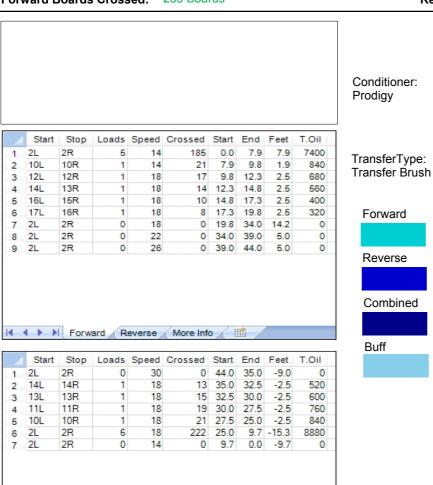

## Dlouhé mazání - České rekordy BENEDIKT

5

Oil Per Board: 40 uL Oil Pattern Distance: 44 Feet Volume Oil Total: 21.8 mL Total Boards Crossed: 545 Boards

Forward

Reverse

Combined

Buff

11.6 mL **Forward Oil Total:** 10.2 mL **Reverse Oil Total: Forward Boards Crossed:** 255 Boards **Reverse Boards Crossed:** 