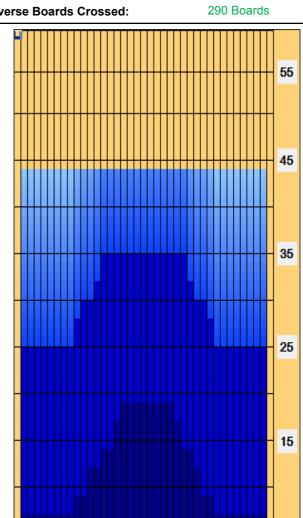

## Dlouhé mazání - České rekordy BENEDIKT

5

Oil Per Board: 40 uL Oil Pattern Distance: 44 Feet Volume Oil Total: 21.8 mL Total Boards Crossed: 545 Boards

Forward

Reverse

Combined

Buff

11.6 mL **Forward Oil Total:** 10.2 mL **Reverse Oil Total: Forward Boards Crossed:** 255 Boards **Reverse Boards Crossed:** 