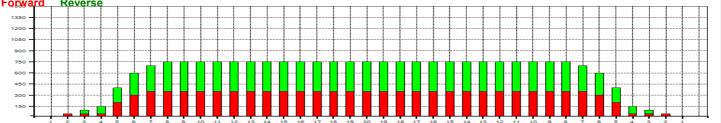

## Krátké mazání - České rekordy BENEDIKT 2D

| il Per Board: 50 uL                                         | Oil Pattern Dist                             | tance:35                                                                        | Feet V                                     | olume Oil Tot                                      | al: 22.75 mL  | Total Boa                         | rds Cross              | ed: 455 Board                         |
|-------------------------------------------------------------|----------------------------------------------|---------------------------------------------------------------------------------|--------------------------------------------|----------------------------------------------------|---------------|-----------------------------------|------------------------|---------------------------------------|
| Forward Oil Total: 10.75 mL                                 |                                              |                                                                                 |                                            | Reverse Oil Total:                                 |               |                                   | 12 mL                  |                                       |
| orward Boards Crossed:                                      | 215 Boards                                   | 215 Boards                                                                      |                                            | Reverse Boards Crossed:                            |               | Crossed:                          | 240 Boards             |                                       |
| 1 2L 2R 1   2 5L 5R 3   3 6L 6R 2   4 7L 7R 1   5 2L 2R 0 2 | 18 58 5.9<br>18 27 11.0<br>22 0 13.5 2       | End Feet<br>0.0 0.0<br>5.9 5.9<br>11.0 5.1<br>13.5 2.5<br>26.0 12.5<br>35.0 9.0 | T.Oil<br>1850<br>4650<br>2900<br>1350<br>0 | nditioner:<br>odigy<br>insferType:<br>insfer Brush |               |                                   |                        | 45                                    |
|                                                             |                                              |                                                                                 |                                            | Reverse<br>Combined                                |               |                                   |                        |                                       |
| Start Stop Loads Spee<br>2L 2R 0<br>8L 8R 1                 | 18 25 28.0 2                                 |                                                                                 | T.Oil<br>0<br>1250<br>1350                 | Buff                                               |               |                                   |                        | 25                                    |
| 6L 6R 2   5L 5R 2   4L 4R 1   3L 3R 1                       | 14 58 23.0 1<br>14 62 19.1 1<br>14 33 15.2 1 | 19.1 -3.9<br>15.2 -3.9<br>13.3 -1.9<br>11.4 -1.9<br>0.0 -11.4                   | 2900<br>3100<br>1650<br>1750<br>0          |                                                    |               |                                   |                        | 15                                    |
| Forward Reverse                                             | e More Info 🏾 🏥                              |                                                                                 |                                            |                                                    |               |                                   |                        | 5                                     |
| Arrow Zone                                                  | 2-5L:16L-20 6-                               | 10L:16:-20                                                                      | 11-15L:16L-20                              | 16L-20:20-16R                                      | 16L-20:20-16R | 20-16R:15-11R                     | 20-16R:10-             | -6R 20-16R:5-2R                       |
| Ratios <sup>ul Arrow</sup>                                  | 175                                          | 710                                                                             | 750                                        | 750                                                | 750           | 750                               | 710                    | 175                                   |
| Zone Ratio                                                  | 4.29                                         | 1.06                                                                            | 1                                          | 1                                                  | 1             | 1                                 | 1.06                   | 4.29                                  |
| L                                                           | 3L-7L:18L-                                   | -18R                                                                            | 8L-12L:18L-18R                             | 13L-17L:18L-18R                                    | 18L-18R:17F   | R-13R 18L-18F<br>Track Middle:Mid | R:12R-8R<br>ddle Track | 18L-18R:7R-3R<br>Middle:Outside Track |